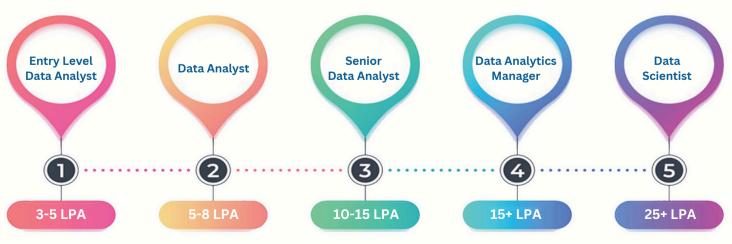

# Post Graduate Diploma in Data Analytics Data Analytics with ETL



Helpdesk: +91 788 000 3127 www.miracleitindia.com



















## **Learning Path**



## **Career Path**





# Data Analytics with ETL (Post Graduate Diploma in Data Analytics)

## a) Python for Data Science

- Python Data Structures & Data Types
- String Operations, Simple Output Formatting
- Deep copy, Shallow copy, Operators in python

## b) Numpy

- NUMPY Attributes and Functions.
- Creating Arrays from Existing Data and Ranges.
- Indexing, Slicing, and Advanced Slicing in NUMPY.

## c) Pandas

- Creating Objects, Viewing Data.
- Selection, Manipulating Data. Grouping Data.
- Merging, Joining and Concatenating.

## d) SQL

- Database Normalization and Entity Relationship (ER) Model: ...
- Working with Database and Tables, Operators, Constraints, and Data Types
- Functions in SQL, Sub queries, Operators and Derived Tables in SQL.

## e) Mongo DB

- MongoDB Operators, CRUD: Documents
- Data