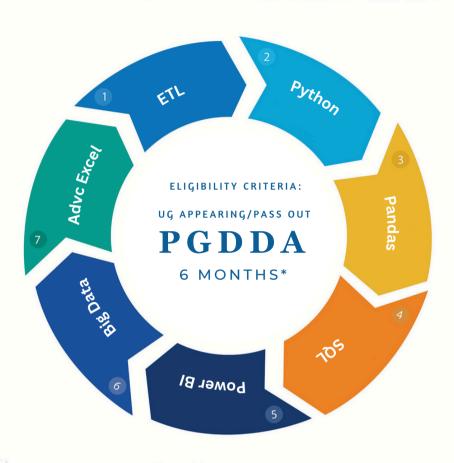

## **Learning Path**

# Data Analytics with ETL (Post Graduate Diploma in Data Analytics)